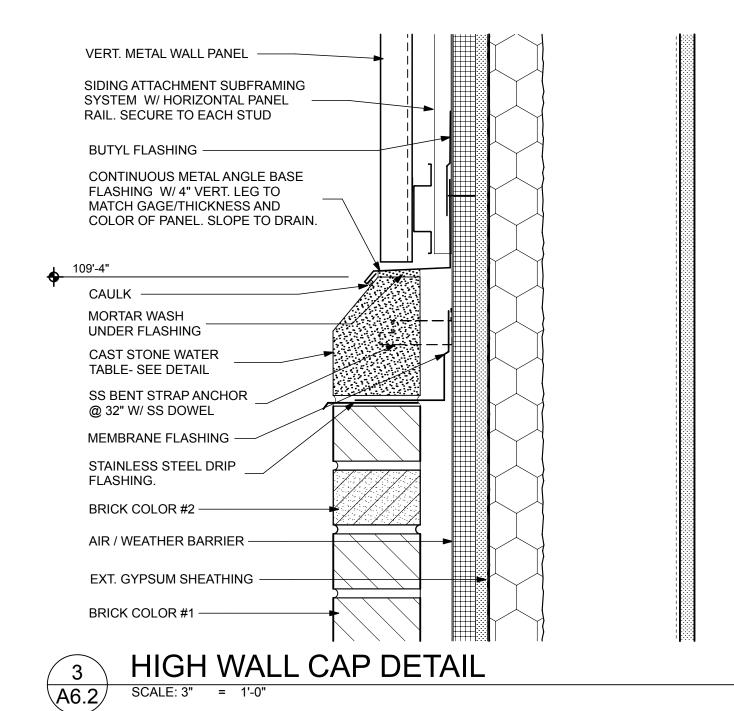

## ITEM 1 DRAWINGS, Sheet A6.2 Wall Sections

A. Replace Sheet A6.2 with attached Revised Sheet A6.2 including revision to **Detail 2/A6.2** 