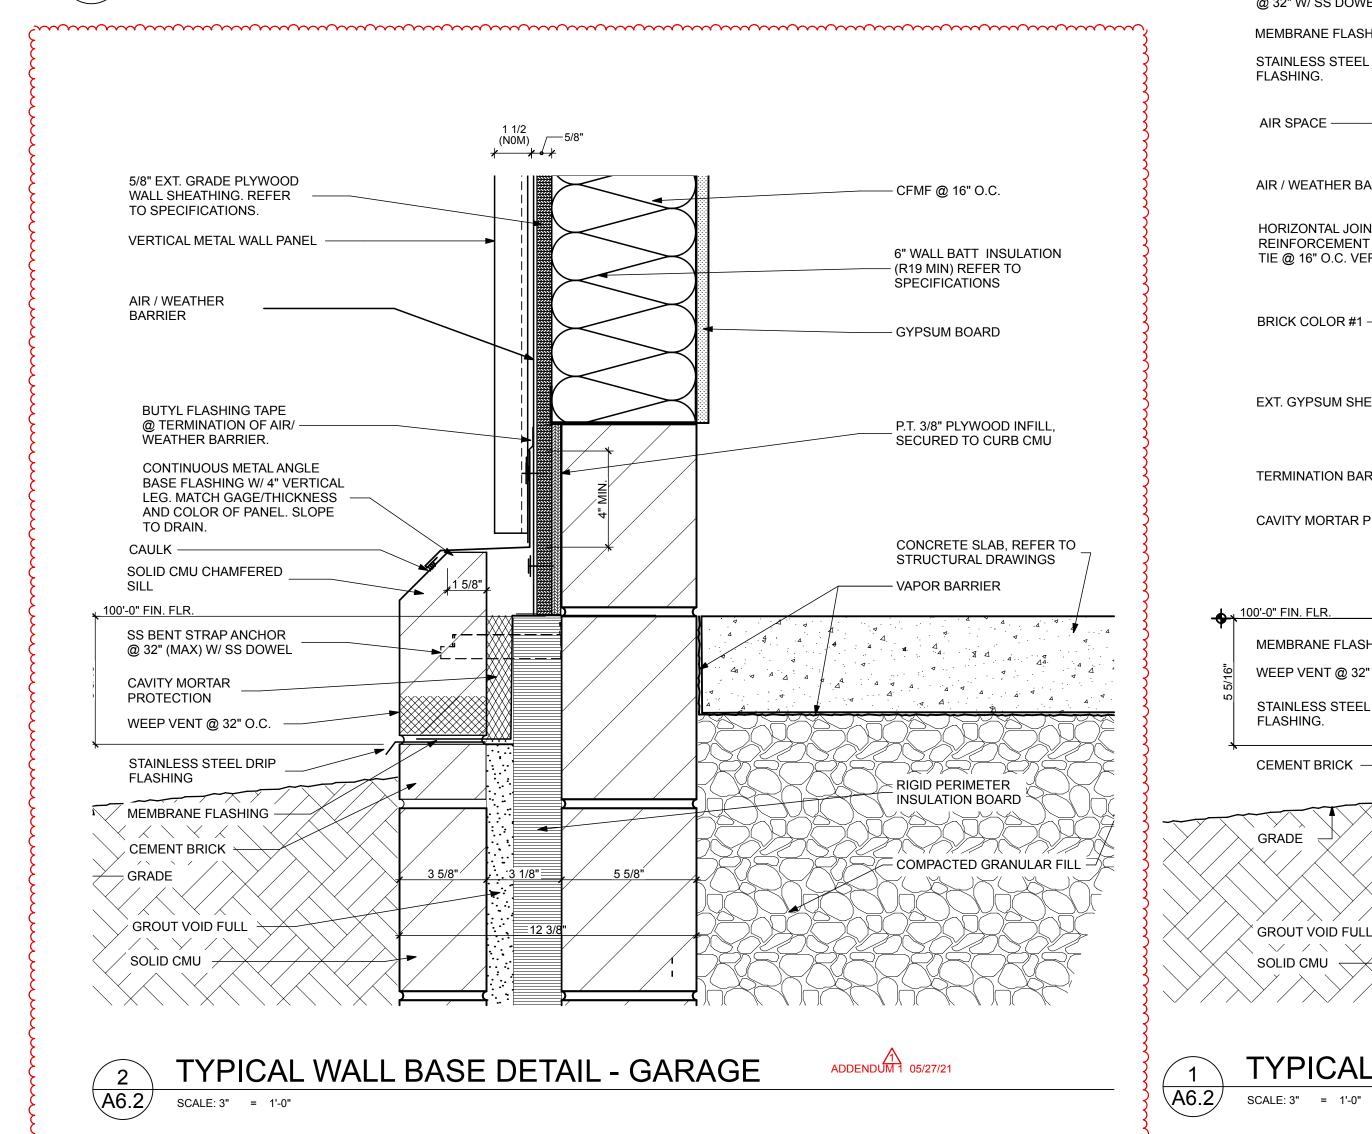

## ITEM 1 DRAWINGS, Sheet A6.2 Wall Sections

A. Replace Sheet A6.2 with attached Revised Sheet A6.2 including revision to **Detail 2/A6.2** 