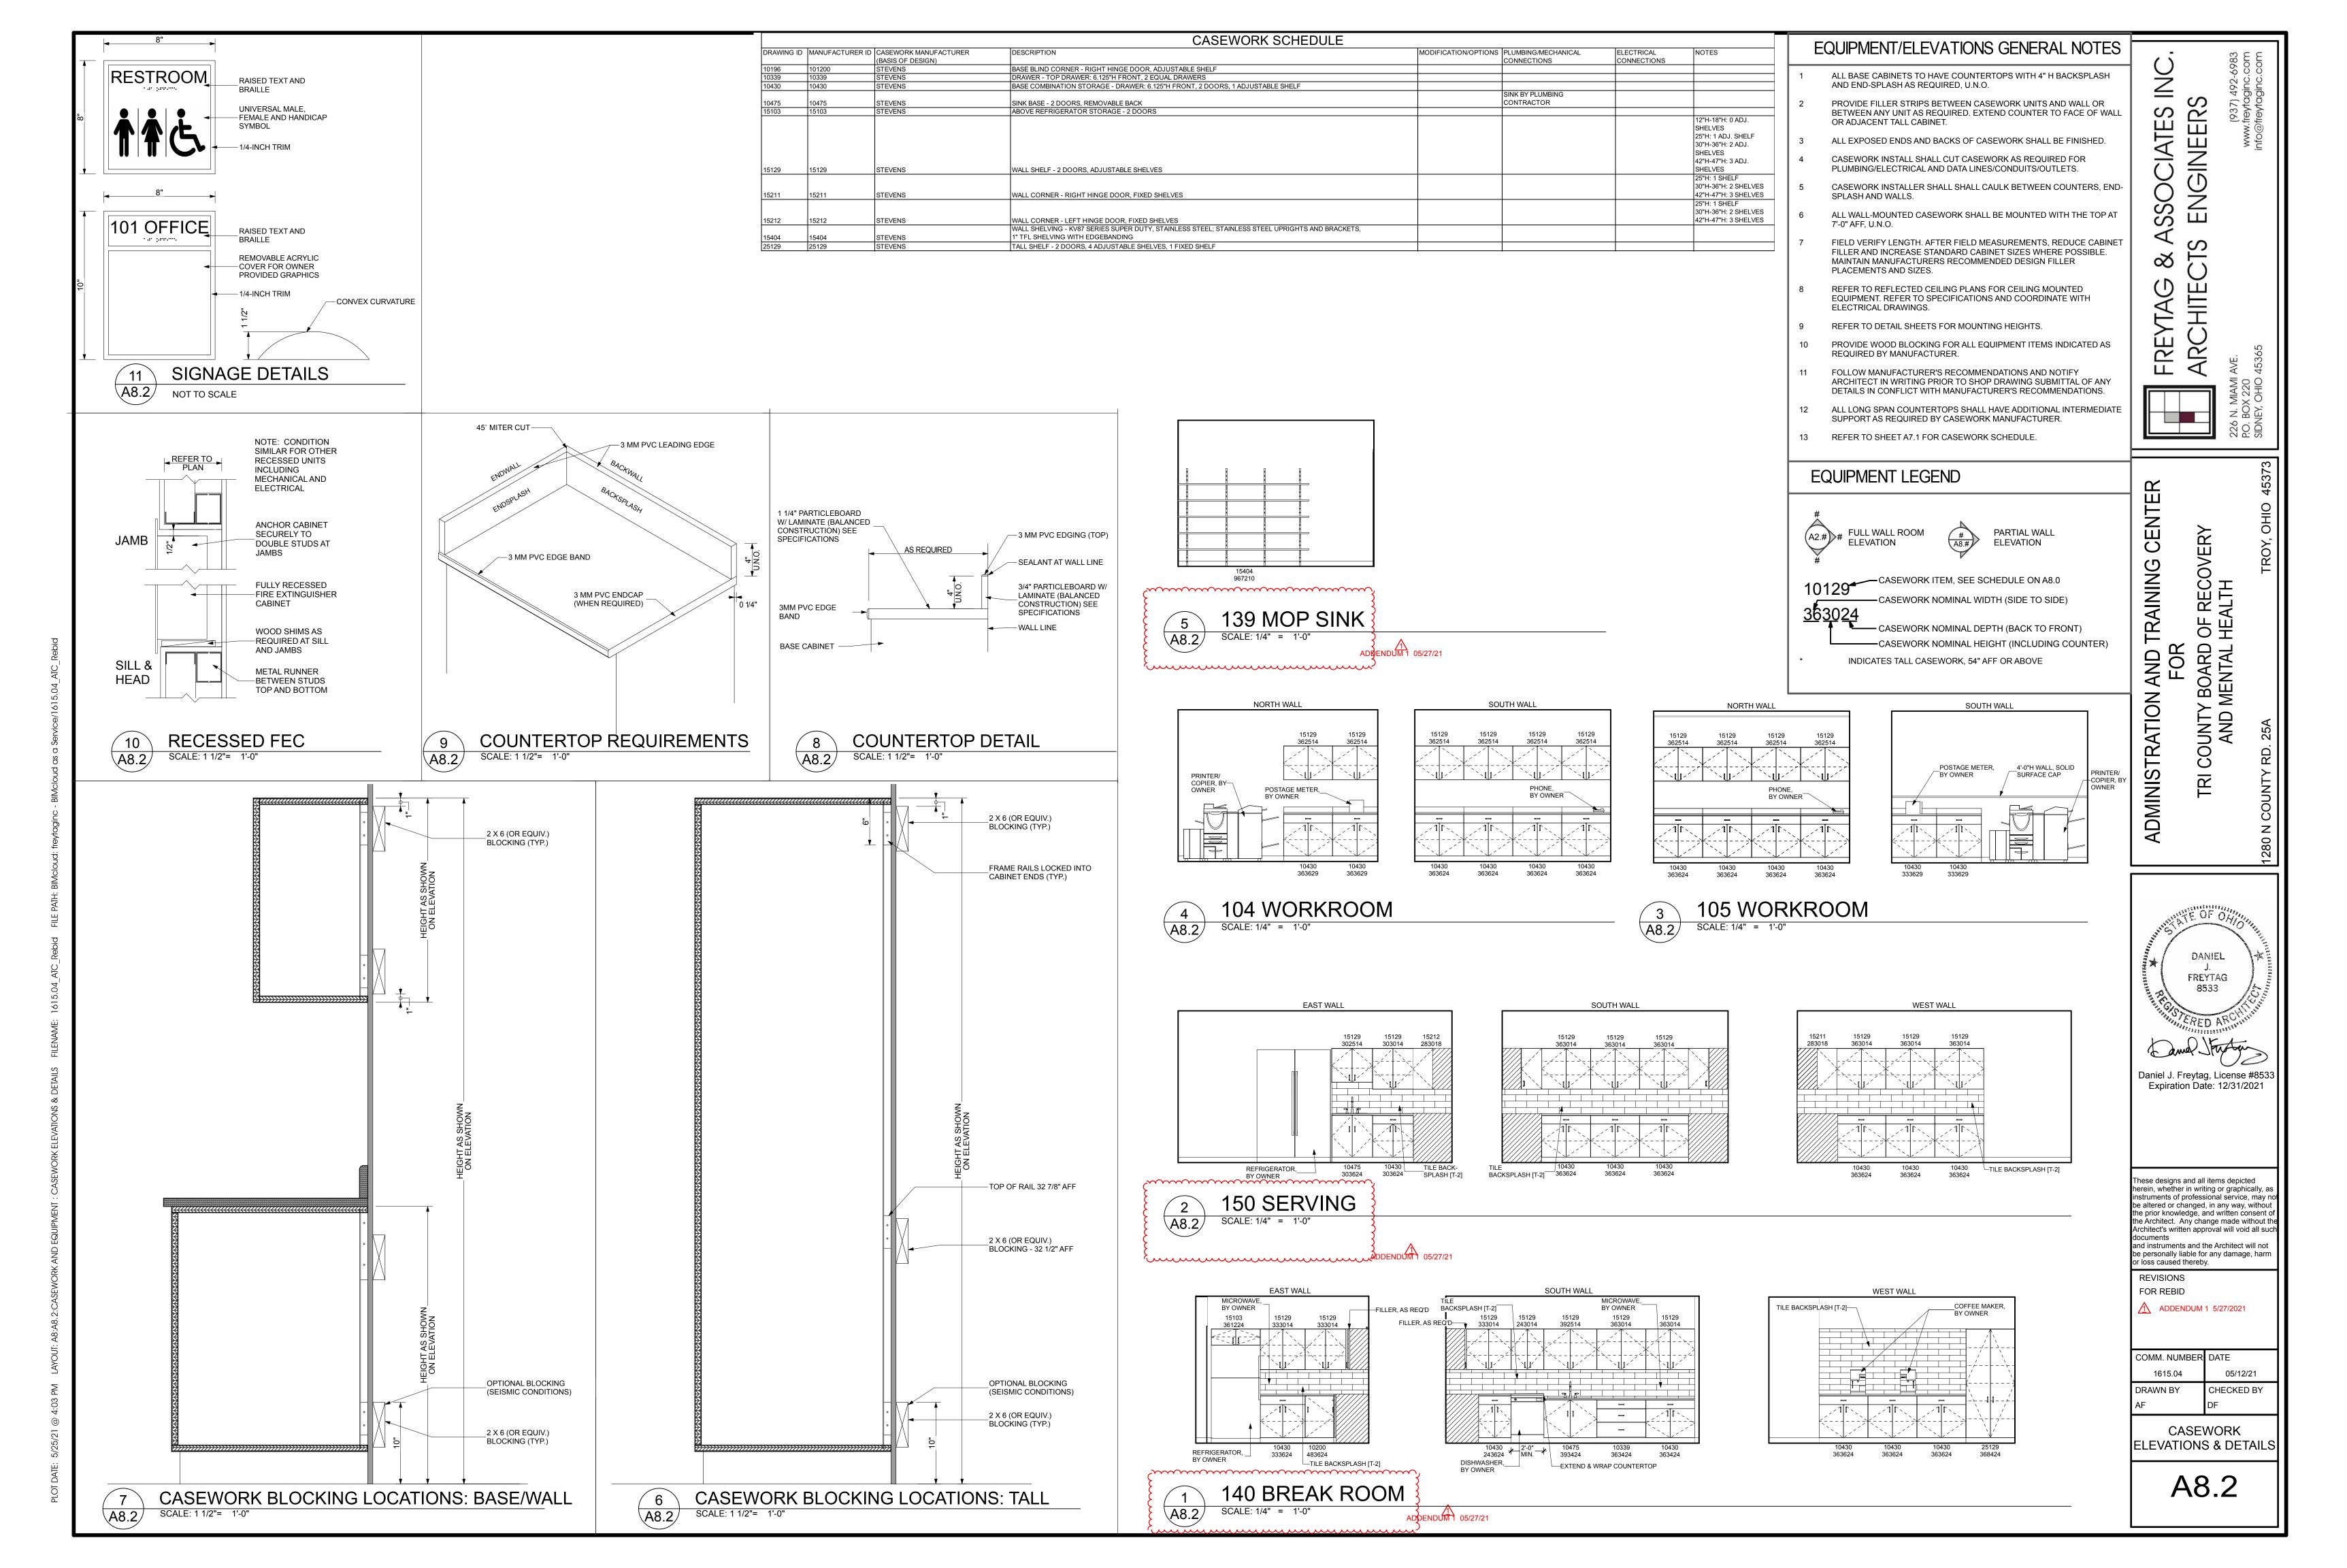

## ITEM 1 DRAWINGS, Sheet A 8.2 Casework Elevations & Details

- A. Elev 1/A8.2 should read "140 BREAK ROOM"
- B. Elev 2/A8.2 should read "150 SERVING"
- C. Elev 5/A8.2 should read "139 MOP SINK"

Administration and Training Center For Tri County Board of Recovery And Mental Health Pre-Bid Meeting Agenda May 18, 2021 @ 2:00 PM