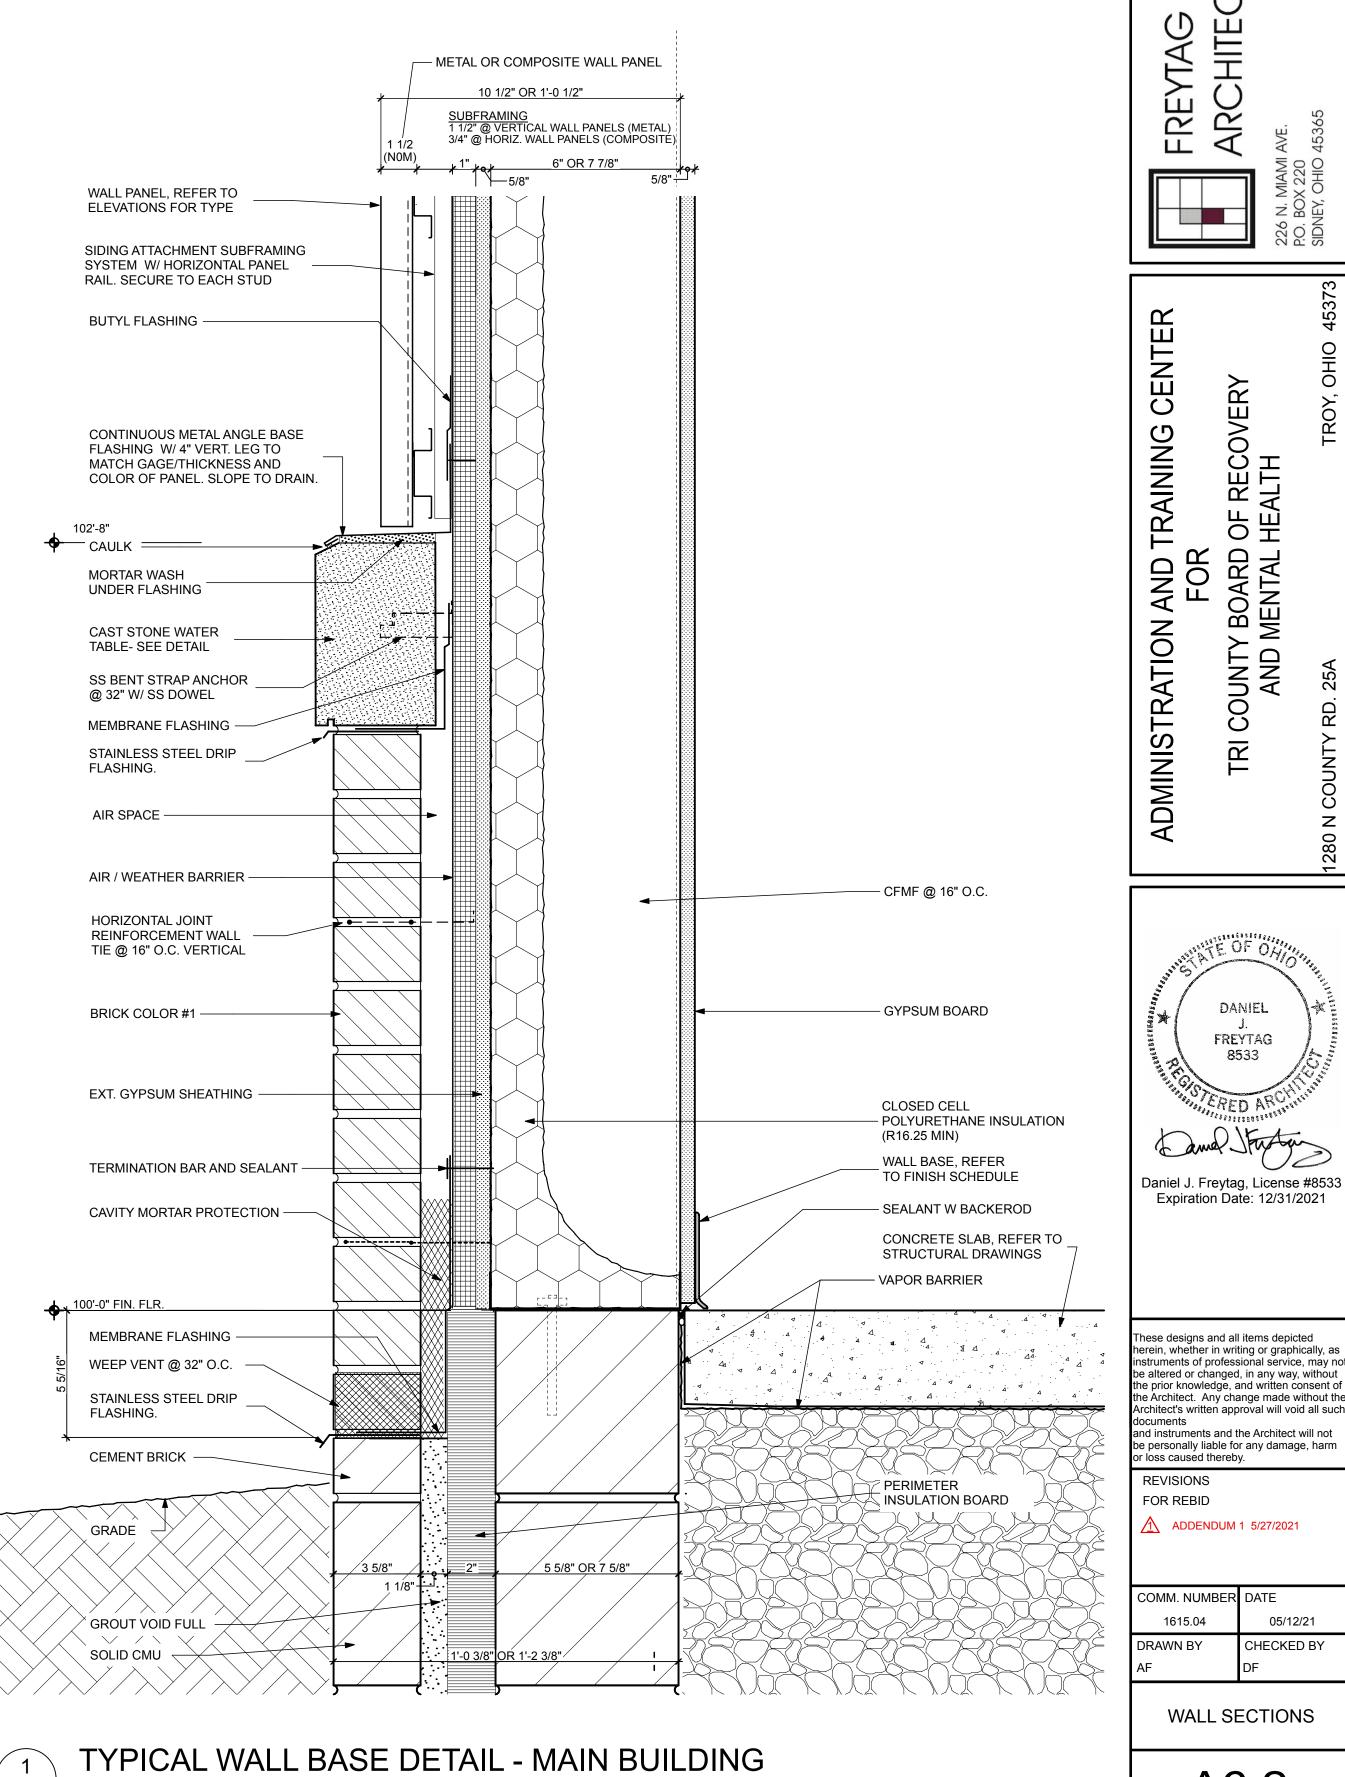

## ITEM 1 DRAWINGS, Sheet A6.2 Wall Sections

A. Replace Sheet A6.2 with attached Revised Sheet A6.2 including revision to **Detail 2/A6.2** 