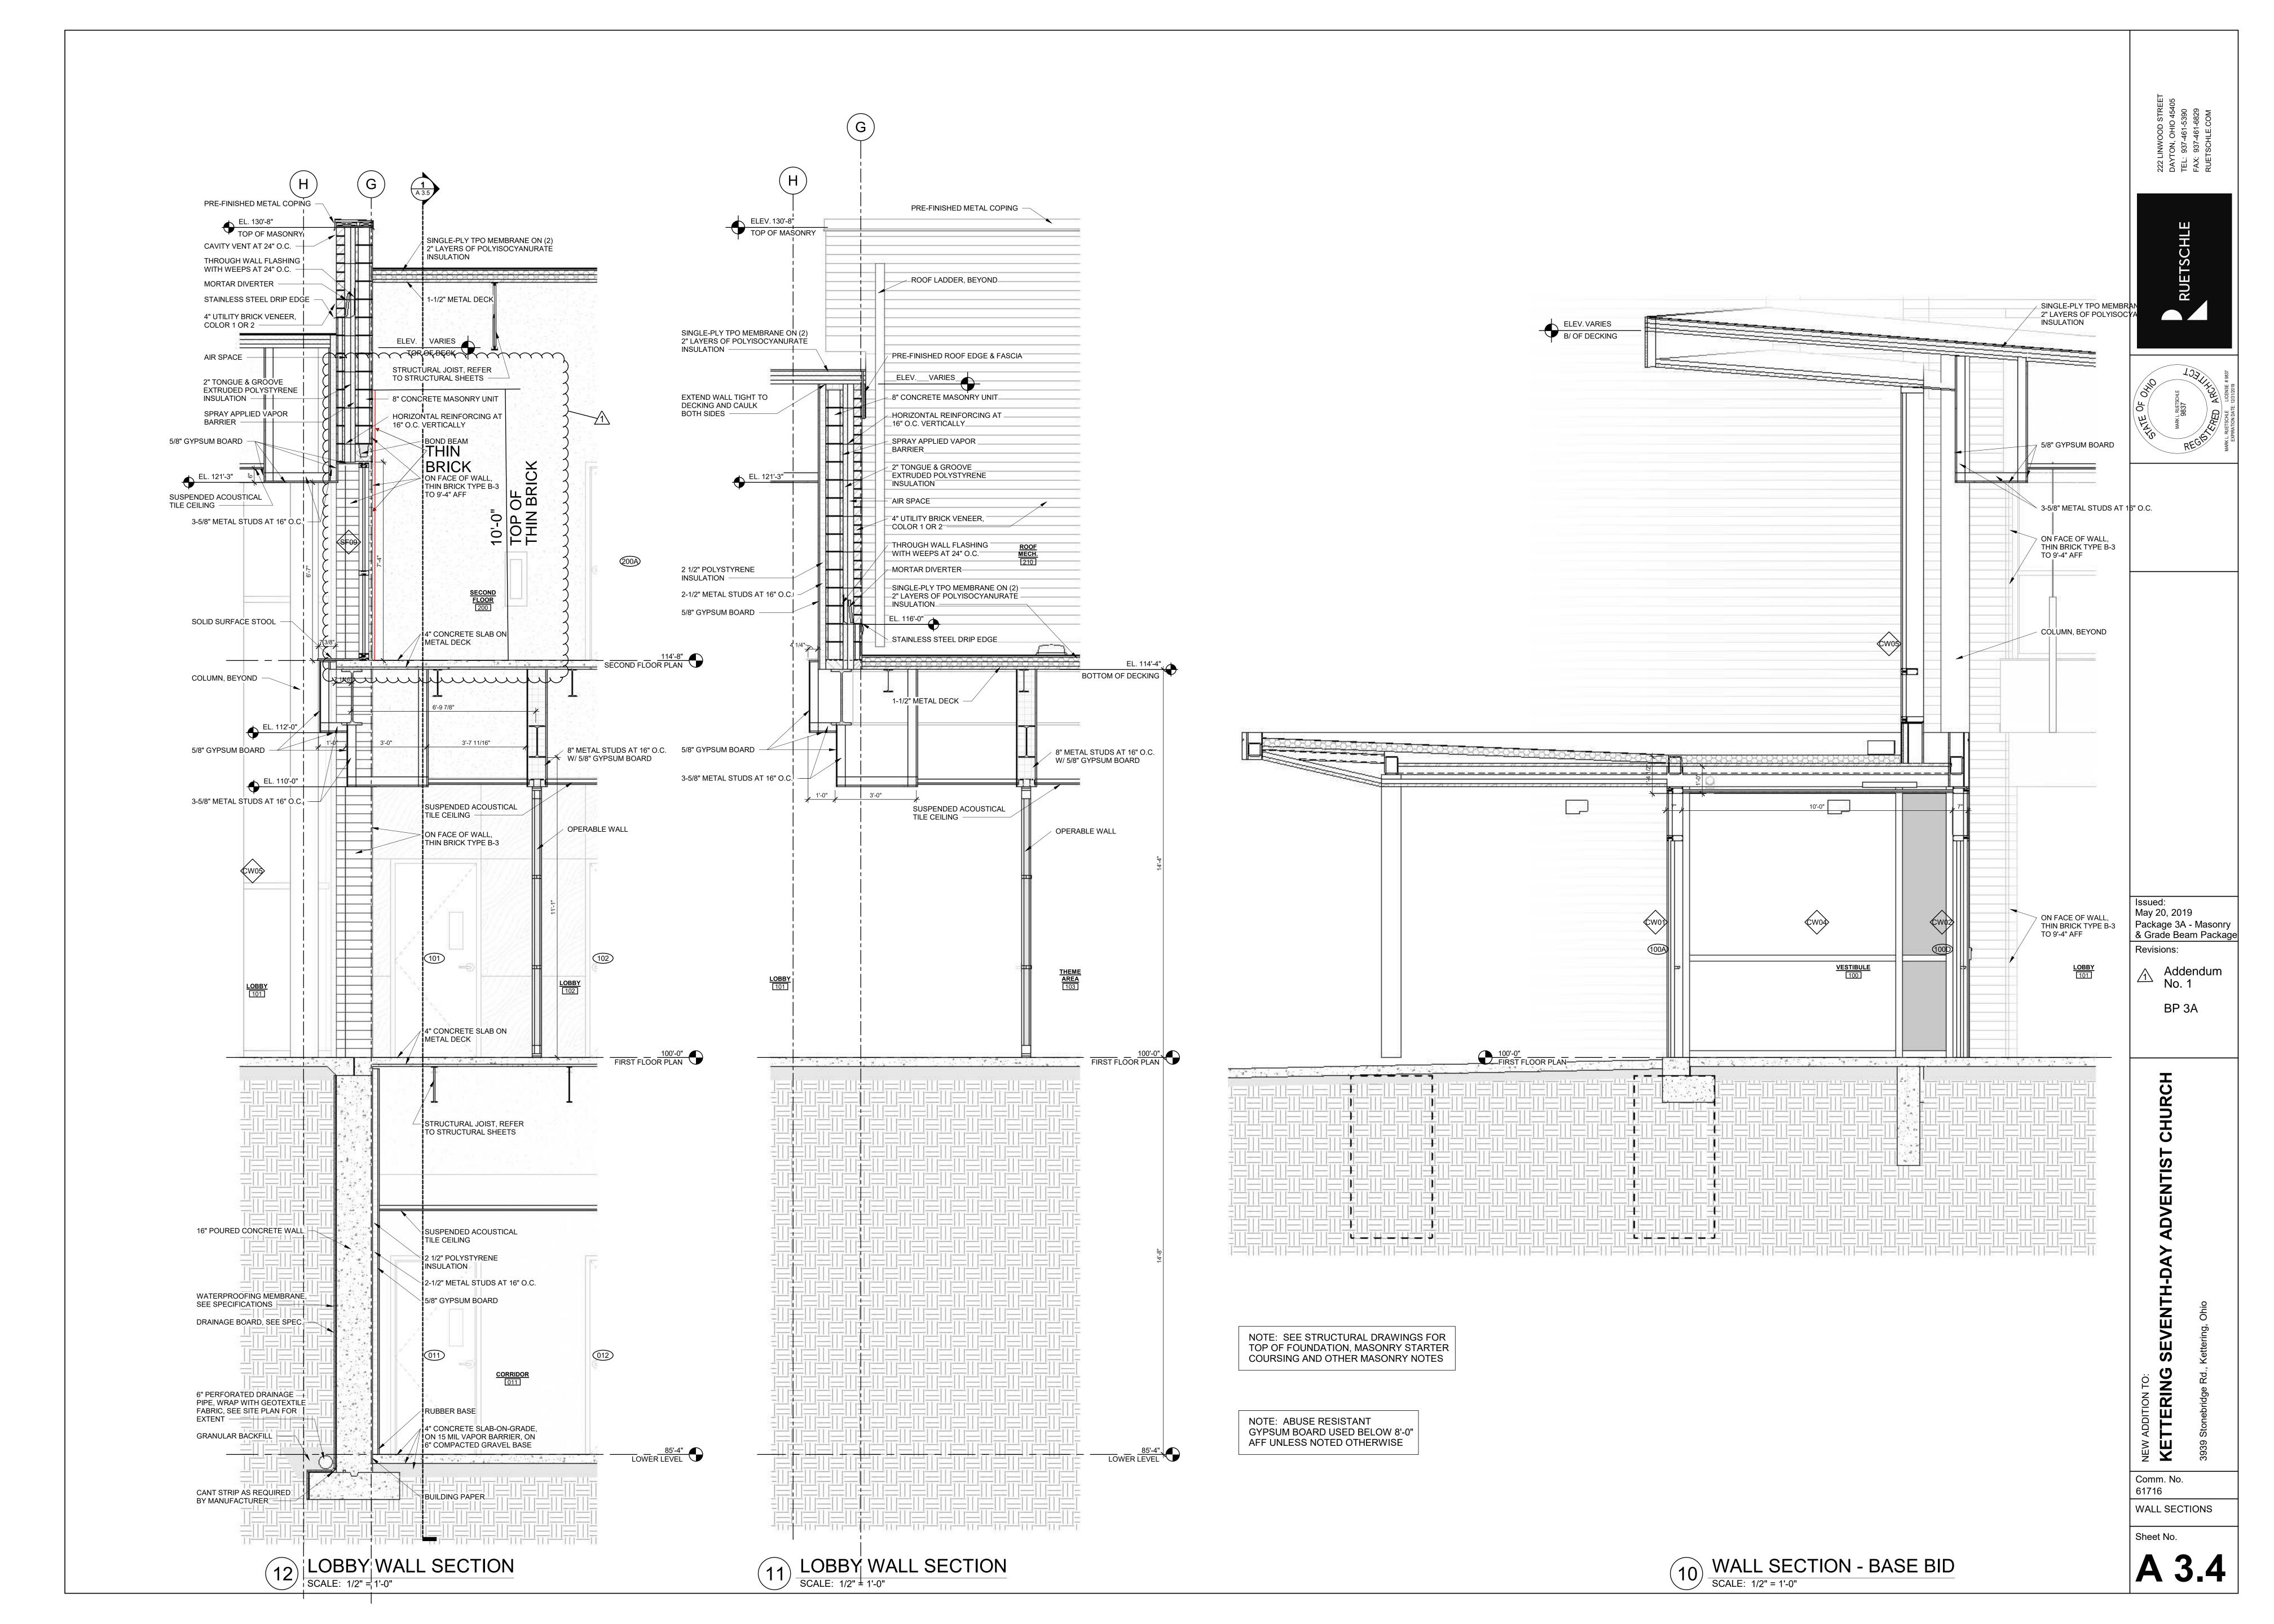

#### **ITEMS**

- 1. Sheet A 6.5 Revise the 10" bond beam to the position shown for door head 34
- 2. Sheet A 3.4 Detail 12. At the 2<sup>nd</sup> floor, revise the height of the thin brick from 9'- 4" to 10'- 0" above the finish 2<sup>nd</sup> floor elevation at the interior, classroom side of the 2<sup>nd</sup> floor.

| Addendum | No. | 1 |
|----------|-----|---|
|          |     |   |

ITEM 1 Revise 10" bond beam position at door head 34 ITEM 2 Revise the height of the thin brick from 9'- 4" to 10'- 0" above the  $2^{nd}$  floor elevation.