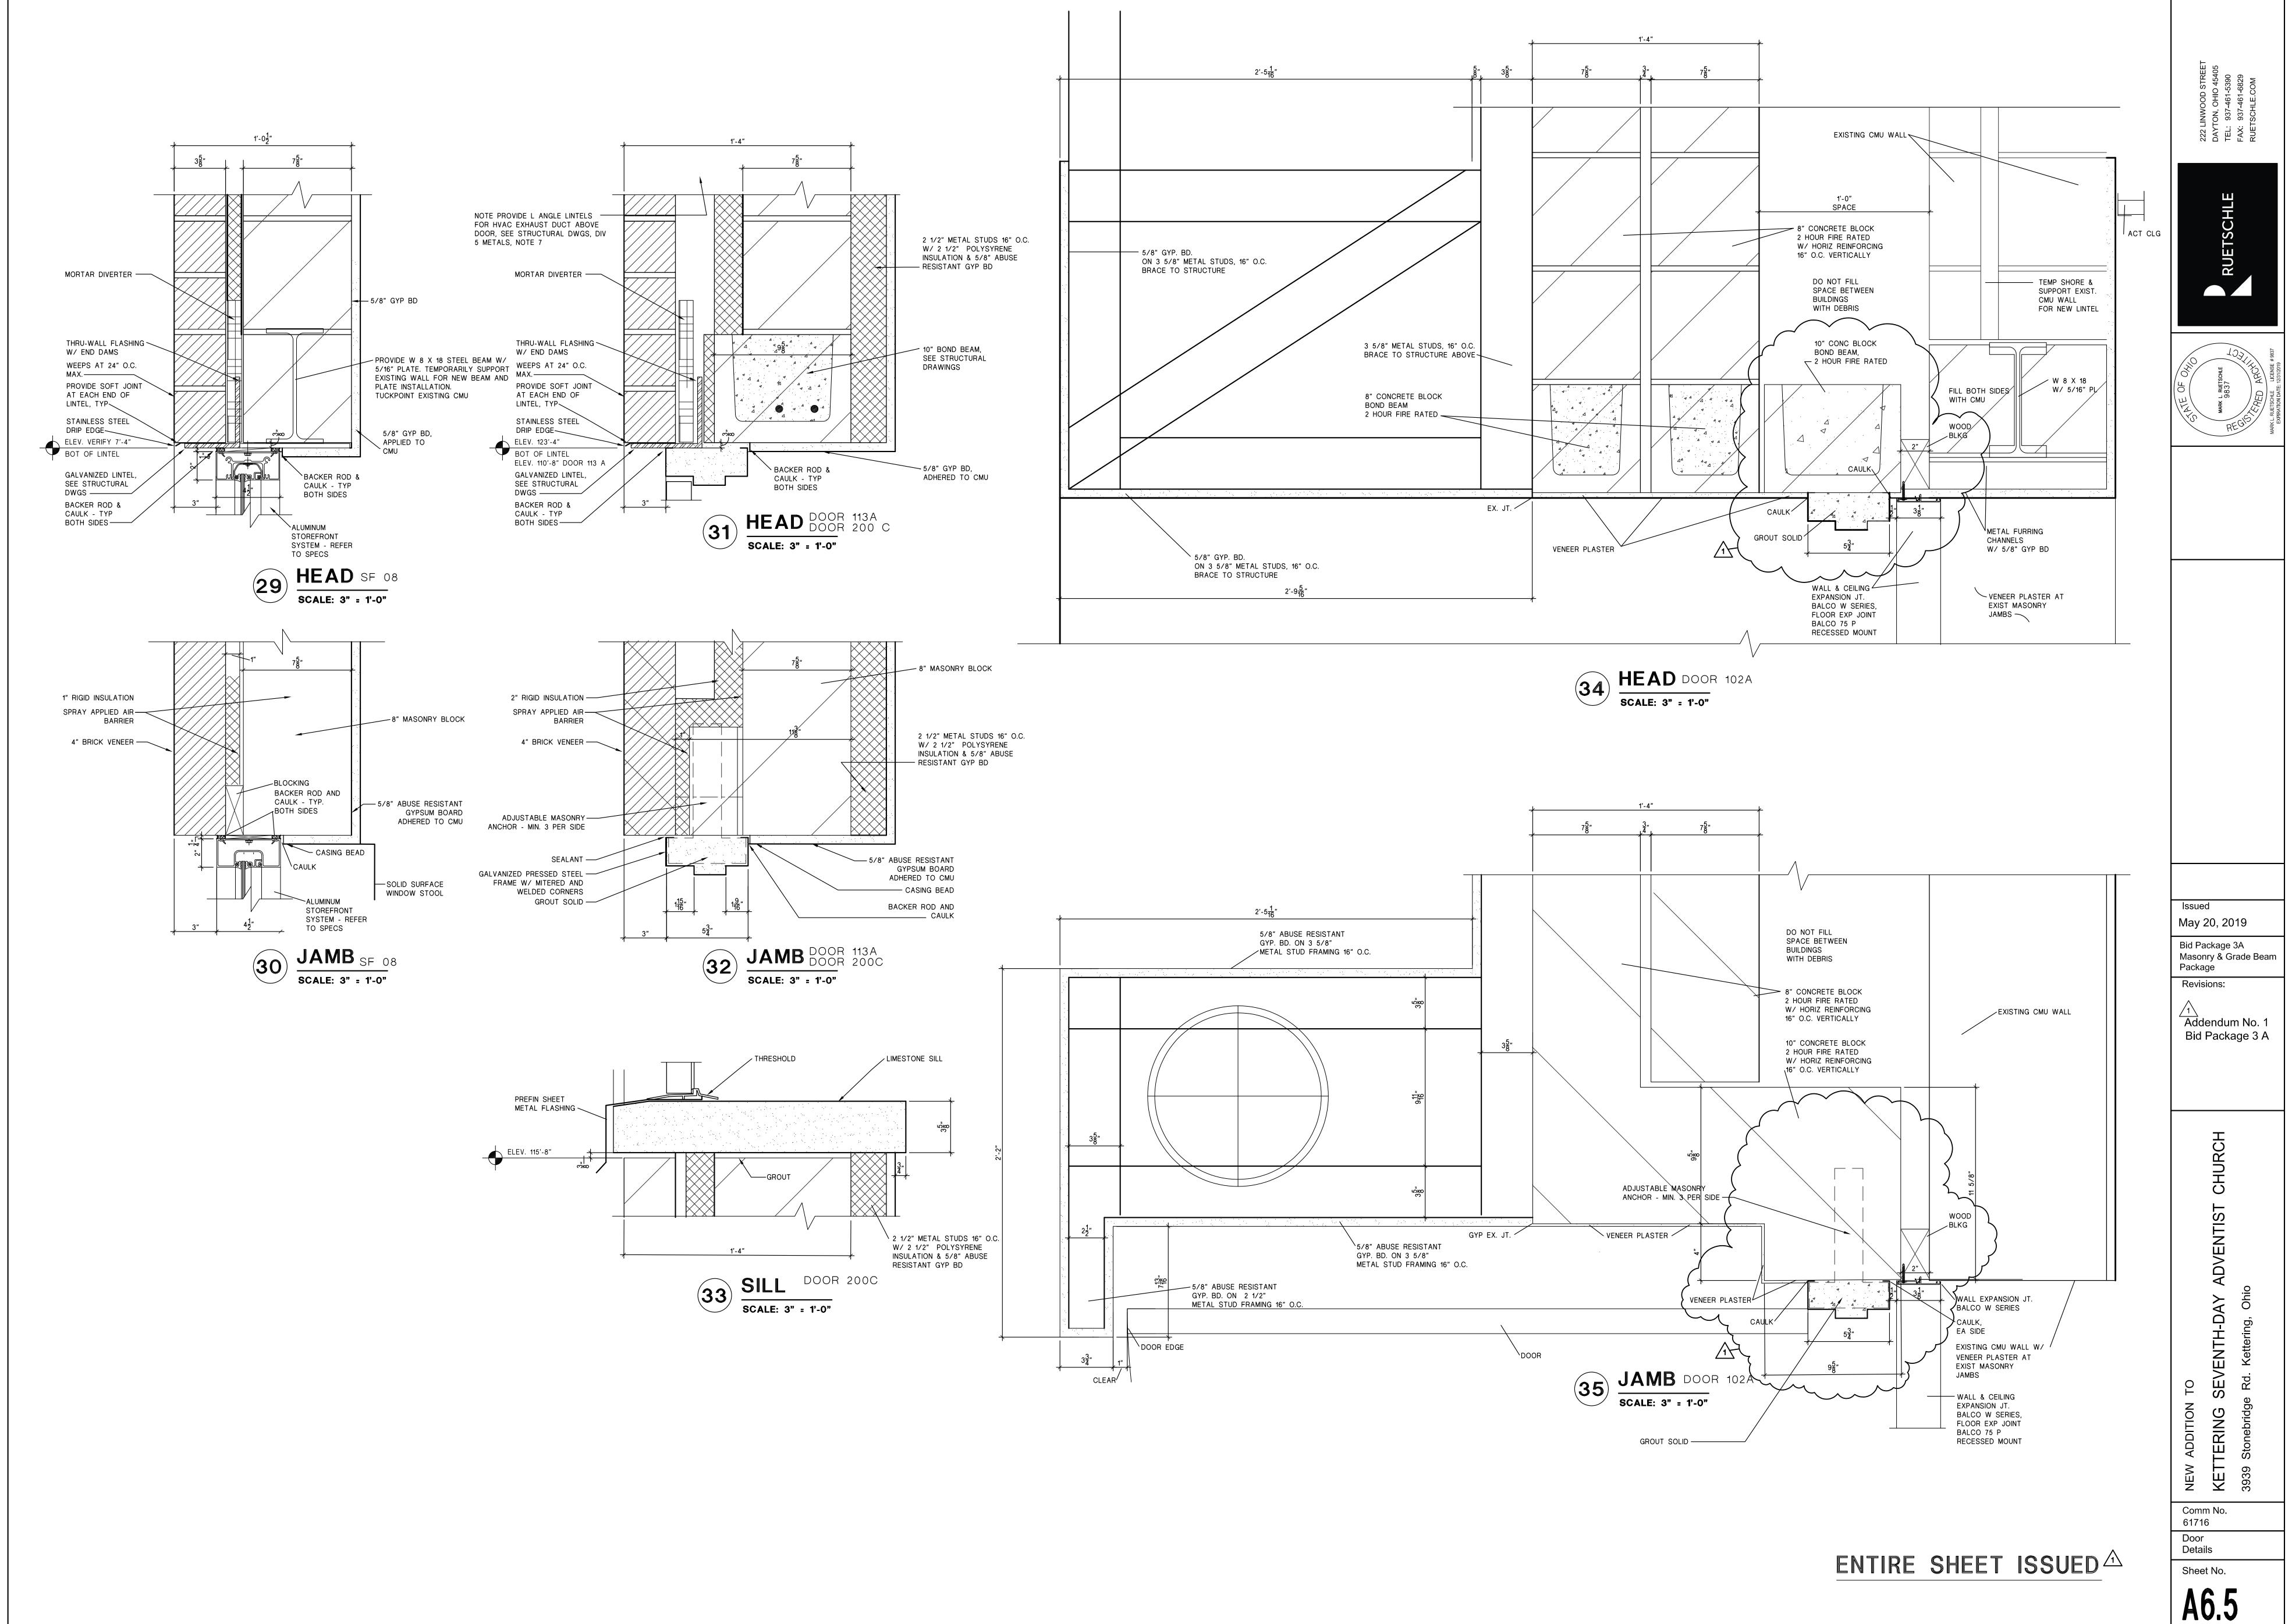

#### **ITEMS**

- 1. Sheet A 6.5 Revise the 10" bond beam to the position shown for door head 34
- 2. Sheet A 3.4 Detail 12. At the 2<sup>nd</sup> floor, revise the height of the thin brick from 9'- 4" to 10'- 0" above the finish 2<sup>nd</sup> floor elevation at the interior, classroom side of the 2<sup>nd</sup> floor.

| Addendum | No. | 1 |
|----------|-----|---|
|          |     |   |

ITEM 1 Revise 10" bond beam position at door head 34 ITEM 2 Revise the height of the thin brick from 9'- 4" to 10'- 0" above the  $2^{nd}$  floor elevation.